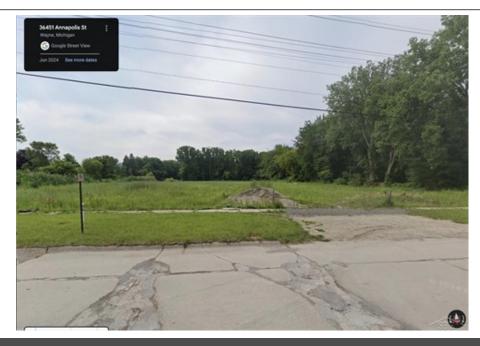

## 36451 Annapolis St, Wayne, MI 48184

» MLS #: 50156580

Land | Lot: 124,582 ft² (2.86 acres)
More Info: 36451AnnapolisSt.IsForSale.com

Jagdeep Jag Singh (734) 837-2751 singhtherealtor4u@gmail.com

JPAR® - Great Lakes Bay Region 122 Uptown Drive Suite 204-9 Bay City, MI 48708 (734) 837-2751

## Remarks

Price Adjusted!!! This 2.86-acre commercial property is ideal for logistics and transportation businesses. It has already been approved by Wayne City for a truck terminal, office, and repair shop. With a prime location and logistics zoning, it offers excellent opportunities for growth and efficiency. You also have the flexibility to build and customize the space to suit your business needs - Build-to-suit.